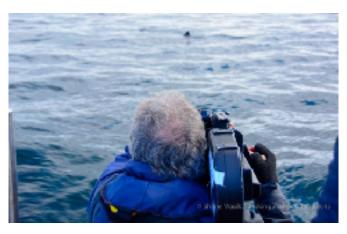

### **Example Media Work**

Our staff are all marine biologists with particular expertise in wildlife, along with professional diving and crewing experience. Shane has expertise in underwater filming and film making. Please contact us for advice on location opportunities, wildlife subjects or logistics.

**Drone Filming Basking Sharks** 

Piece to Camera - Volcanic Landscape

Filming Basking Sharks in 35mm

Underwater Filming Fingals Cave

Wreck Diving Programme

**Drone Filming Waterfalls** 

One Show Piece to Camera

Discussing Plankton Sample

Filming Puffins for Wildlife Film

Damon Albarn - Swimming with Sharks

Fingal's Cave - World's Best Swims

Sunset Drone Footage

Safety Boat Support for TV Commercial

YouTube Bloggers