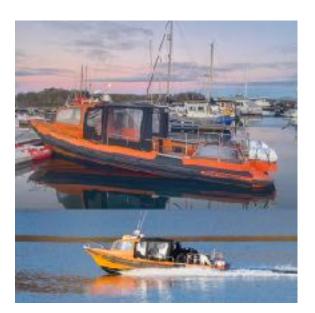

#### RIB Cearban (beag)

Licence - MCA Cat 3

Length - 9m

Passengers - 12pax + 2 crew

Engines - Twin Yanmar 6cyl - 630hp total

Speed - cruise 20kts max 45kts

Range - 153nm running - 190nm overall

Seating - 3 in cabin, 9 on deck

Extras - swim ladder, power, changeable deck setup