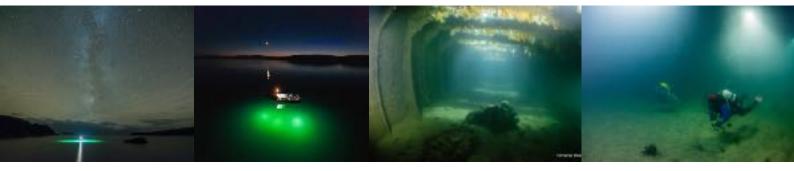

2 x GoPro8 Black Edition with variety of accessories 2 x GoPro 11 Black

Orca Seawolf - Surface Light System

Professional lighting rig, output of approx 90k lumen of light. Used for illumination of dive sites & attracting marine life. Blackwater & bonfire diving & snorkeling applications. Power supply from mains or generator. Surface control station and three umbilical connected lighting heads. 1 x 30m & 2 x 15m.