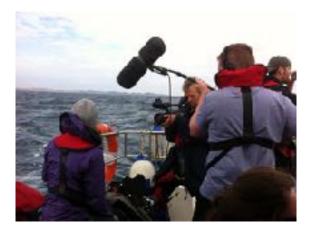

### **Example Media Work**

Our staff are all marine biologists with particular expertise in wildlife, along with professional diving and crewing experience. Shane has expertise in underwater filming and film making. Please contact us for advice on location opportunities, wildlife subjects or logistics.

**Drone Filming Basking Sharks** 

Piece to Camera - Volcanic Landscape

Filming Basking Sharks in 35mm

Underwater Filming Fingals Cave

Wreck Diving Programme

**Drone Filming Waterfalls** 

One Show Piece to Camera

Discussing Plankton Sample

Filming Puffins for Wildlife Film

Damon Albarn - Swimming with Sharks

Fingal's Cave - World's Best Swims

Sunset Drone Footage

Safety Boat Support for TV Commercial

YouTube Bloggers