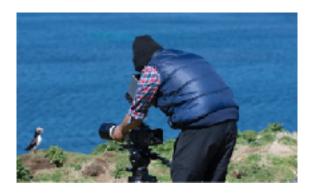

**Drone Filming Basking Sharks** 

Piece to Camera - Volcanic Landscape

Filming Basking Sharks in 35mm

Underwater Filming Fingals Cave

Wreck Diving Programme

**Drone Filming Waterfalls** 

One Show Piece to Camera

Discussing Plankton Sample

Filming Puffins for Wildlife Film

Damon Albarn - Swimming with Sharks

Fingal's Cave - World's Best Swims

Sunset Drone Footage

Safety Boat Support for TV Commercial

YouTube Bloggers