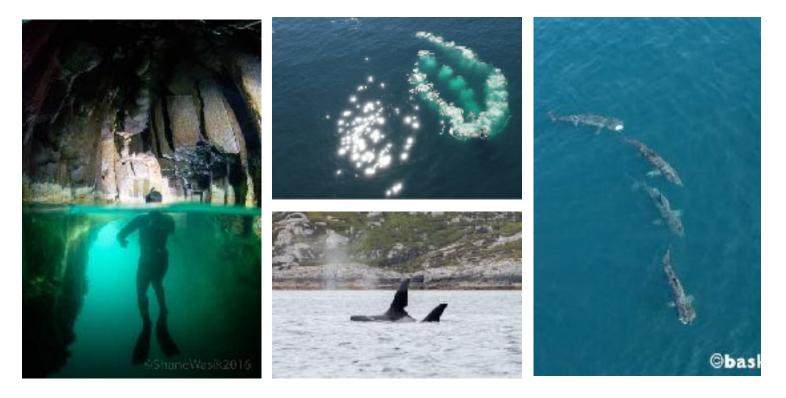

### **Example Media Work**

Our staff are all marine biologists with particular expertise in wildlife, along with professional diving and crewing experience. Shane has expertise in underwater filming and film making. Please contact us for advice on location opportunities, wildlife subjects or logistics.

**Drone Filming Basking Sharks** 

Piece to Camera - Volcanic Landscape

Filming Basking Sharks in 35mm

Underwater Filming Fingals Cave

Wreck Diving Programme

**Drone Filming Waterfalls** 

One Show Piece to Camera

Discussing Plankton Sample

Filming Puffins for Wildlife Film

Damon Albarn - Swimming with Sharks

Fingal's Cave - World's Best Swims

Sunset Drone Footage

Safety Boat Support for TV Commercial

YouTube Bloggers