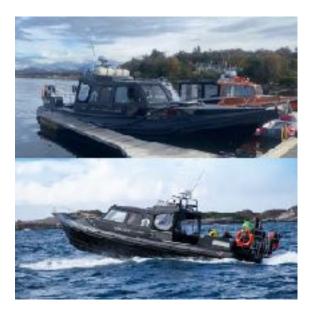

#### **RIB Cearban Mhor**

Licence - MCA Cat 3 Length - 12m Passengers - 12pax + 3 crew Engines - Twin Yanmar V8 - 640hp total Speed - cruise 20kts max 45kts Range - 267nm running - 333nm overall Seating - 8 in cabin, 4 on deck Extras - toilet cubicle, swim ladder, power