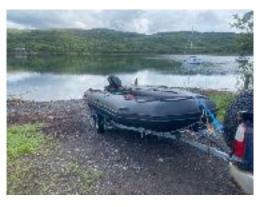

#### Excel Vanguard 535 with 20hp Engine

A large navy seals style inflatable with big deck & seats space. Powerful 20hp engine. Used mainly for passenger shore transfers and diving. Can be towed by RIB or road & launched via trailer.

#### Excel Vanguard 335 with 6hp Engine

Our normal setup for island landings, either with or without the engine. Towed by RIB from stern platform.