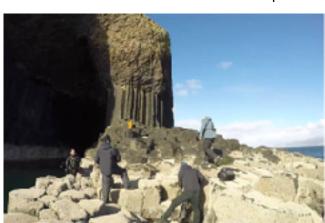

### **Example Media Work**

Our staff are all marine biologists with particular expertise in wildlife, along with professional diving and crewing experience. Shane has expertise in underwater filming and film making. Please contact us for advice on location opportunities, wildlife subjects or logistics.

**Drone Filming Basking Sharks** 

Piece to Camera - Volcanic Landscape

Filming Basking Sharks in 35mm

Underwater Filming Fingals Cave

Wreck Diving Programme

**Drone Filming Waterfalls** 

One Show Piece to Camera

Discussing Plankton Sample

Filming Puffins for Wildlife Film

Damon Albarn - Swimming with Sharks

Fingal's Cave - World's Best Swims

Sunset Drone Footage

Safety Boat Support for TV Commercial

YouTube Bloggers