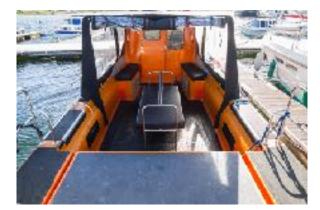

# **Cearban Beag Deck Layout**

The canopy over the deck is modular with the ability to roll up sides for filming access but be kept down for comfort during travel or rain. The deck has a modular layout and can easily swap between the bench seat, rack for diving tanks or have a clear deck for maximum space. A very versatile platform.

#### Bench Setup

This is our standard setup and provides the most flexibility for seating and a platform for equipment.