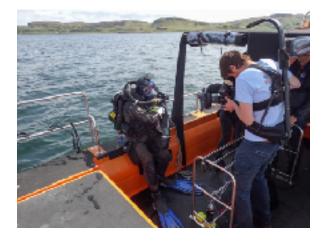

#### **Bottle Rack**

This setup is used for when we have divers on board and securely stows all diving equipment for transit.

### **Example Media Work**

Our staff are all marine biologists with particular expertise in wildlife, along with professional diving and crewing experience. Shane has expertise in underwater filming and film making. Please contact us for advice on location opportunities, wildlife subjects or logistics.

**Drone Filming Basking Sharks** 

Piece to Camera - Volcanic Landscape

Filming Basking Sharks in 35mm

Underwater Filming Fingals Cave

Wreck Diving Programme

**Drone Filming Waterfalls** 

One Show Piece to Camera

Discussing Plankton Sample

Filming Puffins for Wildlife Film

Damon Albarn - Swimming with Sharks

Fingal's Cave - World's Best Swims

Sunset Drone Footage

Safety Boat Support for TV Commercial

YouTube Bloggers