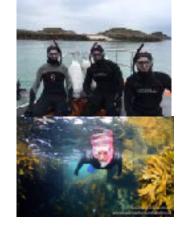

#### Watersport & Personal Equipment

3mm, 7mm & 8mm Wetsuits with all accessories (boots/hoods/gloves)Snorkelling Equipment (fins, mask, snorkel, weights/ weigh belts)Scuba Equipment (BCD's, Regulators, Cylinders, Instruments)