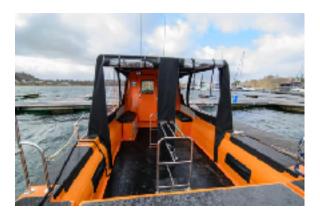

# **Cearban Beag Deck Layout**

The canopy over the deck is modular with the ability to roll up sides for filming access but be kept down for comfort during travel or rain. The deck has a modular layout and can easily swap between the bench seat, rack for diving tanks or have a clear deck for maximum space. A very versatile platform.

#### **Bottle Rack**

This setup is used for when we have divers on board and securely stows all diving equipment for transit.