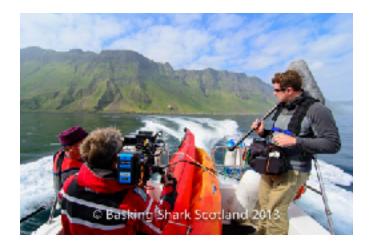

### **Example Media Work**

Our staff are all marine biologists with particular expertise in wildlife, along with professional diving and crewing experience. Shane has expertise in underwater filming and film making. Please contact us for advice on location opportunities, wildlife subjects or logistics.

**Drone Filming Basking Sharks** 

Piece to Camera - Volcanic Landscape

Filming Basking Sharks in 35mm

Underwater Filming Fingals Cave

Wreck Diving Programme

**Drone Filming Waterfalls** 

One Show Piece to Camera

Discussing Plankton Sample

Filming Puffins for Wildlife Film

Damon Albarn - Swimming with Sharks

Fingal's Cave - World's Best Swims

Sunset Drone Footage

Safety Boat Support for TV Commercial

YouTube Bloggers