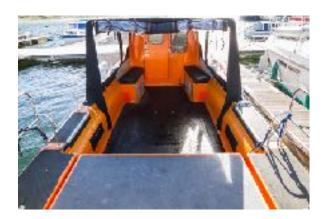

# **Cearban Beag Deck Layout**

The canopy over the deck is modular with the ability to roll up sides for filming access but be kept down for comfort during travel or rain. The deck has a modular layout and can easily swap between the bench seat, rack for diving tanks or have a clear deck for maximum space. A very versatile platform.

#### <u>Clear Deck</u>

For maximum space we can remove the seat, leaving the seating to permanent side seats and cabin.