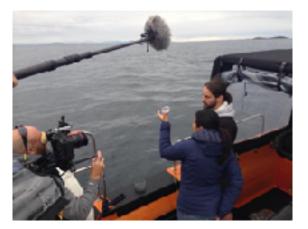

### **Example Media Work**

Our staff are all marine biologists with particular expertise in wildlife, along with professional diving and crewing experience. Shane has expertise in underwater filming and film making. Please contact us for advice on location opportunities, wildlife subjects or logistics.

**Drone Filming Basking Sharks** 

Piece to Camera - Volcanic Landscape

Filming Basking Sharks in 35mm

Underwater Filming Fingals Cave

Wreck Diving Programme

**Drone Filming Waterfalls** 

One Show Piece to Camera

Discussing Plankton Sample

Filming Puffins for Wildlife Film

Damon Albarn - Swimming with Sharks

Fingal's Cave - World's Best Swims

Sunset Drone Footage

Safety Boat Support for TV Commercial

YouTube Bloggers