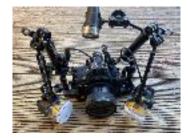

#### **Underwater Filming Equipment**

Nikon D7200 in Aquatica Housing & 8" Dome for use with Tokina 10-17mm fish eye or 11-16 rectilinear lens.

SOLA 2000 Lumen Video Lights (x2) SOLA 2500 Lumen Video/Dive Lights (x4)

2 x GoPro8 Black Edition with variety of accessories 2 x GoPro 11 Black

Orca Seawolf - Surface Light System

Professional lighting rig, output of approx 90k lumen of light. Used for illumination of dive sites & attracting marine life. Blackwater & bonfire diving & snorkeling applications. Power supply from mains or generator. Surface control station and three umbilical connected lighting heads. 1 x 30m & 2 x 15m.