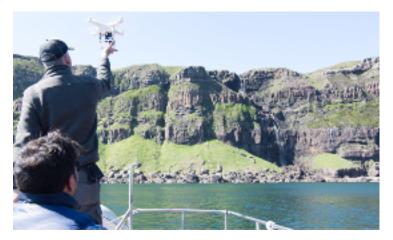

**Drone Filming Basking Sharks** 

Piece to Camera - Volcanic Landscape

Filming Basking Sharks in 35mm

Underwater Filming Fingals Cave

Wreck Diving Programme

**Drone Filming Waterfalls** 

One Show Piece to Camera

Discussing Plankton Sample

Filming Puffins for Wildlife Film

Damon Albarn - Swimming with Sharks

Fingal's Cave - World's Best Swims

Sunset Drone Footage

Safety Boat Support for TV Commercial

YouTube Bloggers